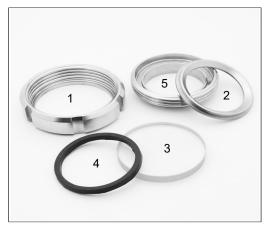

## • Materials of components (shown in adjoining figure):

| Items | Parts              | wateriai options                          |
|-------|--------------------|-------------------------------------------|
| 1     | Grooved collar nut | AISI 304 L stainless steel or alternative |
| 2     | Gasket             | AISI 304 L stainless steel or other       |
| 3     | Glass disc         | - Soda lime glass: toughened,             |
|       |                    | material acc. to DIN 8902,                |
|       |                    | for max. temp. 150°C                      |
|       |                    | - Borosilicate glass: toughened,          |
|       |                    | material acc. to DIN 7080,                |
|       |                    | for max. temp. 280°C                      |
| 4     | Gasket             | EPDM,Viton, Perbunan                      |
|       |                    | (NBR),Silicone or other                   |
| 5     | neck nozzle        | AISI 316 L stainless steel or other       |

## • Installation:

After welding nozzle(5) into the vessel wall, gasket(4), glass disc (3), and gasket(2) are assembled in the sequence and tightened down by the grooved collar nut(1) against the neck nozzle.

Design of Teclumos screwed sight glass fitting SD

Components of Teclumos screwed sight glass fitting SD

All dimensions in mm.