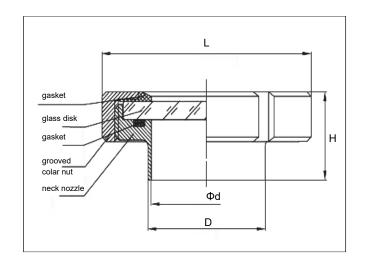

## • Materials of components (shown in adjoining figure):

| Items | Parts              | wateriai options                          |
|-------|--------------------|-------------------------------------------|
| 1     | Grooved collar nut | AISI 304 L stainless steel or alternative |
| 2     | Gasket             | AISI 304 L stainless steel or other       |
| 3     | Glass disc         | - Soda lime glass: toughened,             |
|       |                    | material acc. to DIN 8902,                |
|       |                    | for max. temp. 150°C                      |
|       |                    | - Borosilicate glass: toughened,          |
|       |                    | material acc. to DIN 7080,                |
|       |                    | for max. temp. 280°C                      |
| 4     | Gasket             | EPDM,Viton, Perbunan                      |
|       |                    | (NBR),Silicone or other                   |
| 5     | neck nozzle        | AISI 316 L stainless steel or other       |

## • Installation:

After welding nozzle(5) into the vessel wall, gasket(4), glass disc (3), and gasket(2) are assembled in the sequence and tightened down by the grooved collar nut(1) against the neck nozzle.

## • Dimensions:

| DN  | L   | D   | d   | н  |
|-----|-----|-----|-----|----|
| 25  | 64  | 29  | 25  | 27 |
| 32  | 71  | 34  | 31  | 29 |
| 40  | 80  | 41  | 37  | 30 |
| 50  | 93  | 53  | 49  | 31 |
| 65  | 108 | 71  | 66  | 32 |
| 80  | 127 | 86  | 81  | 34 |
| 100 | 148 | 105 | 100 | 36 |
| 125 | 178 | 130 | 125 | 39 |
| 150 | 213 | 155 | 150 | 44 |

Design of Teclumos screwed sight glass fitting SD

Components of Teclumos screwed sight glass fitting SD

All dimensions in mm.