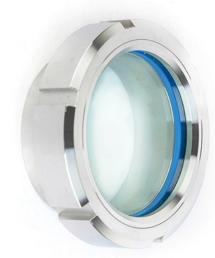

# **Teclumos Screwed Sight Glass Fitting SD**

#### · Application:

Teclumos Screwed Sight Glass Fitting SD is used for the visual control of processes inside pipelines, vessels, storage tanks, mixers, reactors, etc.

They are particularly suitable for pharmaceutical, cosmetics, and food processing industries (pharmaceutical plants, milk industry, etc.).

## • Features and Options:

- Similar to DIN 11851
- It can be combined with Teclumos SKD light glasses.
- Pressure: Max. 6 bar
- Vacuum
- Temperature: Depending on the gasket